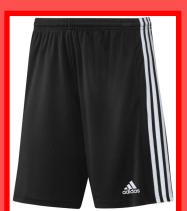

## St Luke's School Uniform: PE Kit

Royal blue crew-neck T-shirt (with school logo or plain).

Black or navy blue sports shorts.

- Appropriate trainers or plimsolls for use in the gym and outside, in any colour.
- A change of socks.
- Plain black or navy tracksuit trousers and/or pullover may be worn in cold weather.

No patterns, stripes, logos or other contrasting design details.

Non-plain items, with logos or details in a contrasting colour