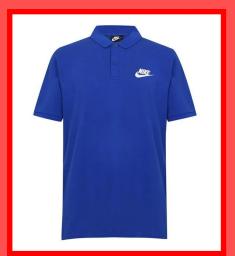

## St Luke's School Uniform: Upper Half

Royal blue school polo shirt (with school logo or plain).

Navy blue school crew-neck jumper, cardigan or fleece (with school logo or plain).

No patterns, stripes, logos or other contrasting design details.