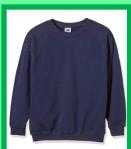

## St Luke's School Uniform: Upper Half

Royal blue school polo shirt (with school logo or plain).

Navy blue school crew-neck jumper, cardigan or fleece (with school logo or plain).

No patterns, stripes, logos or other contrasting design details.