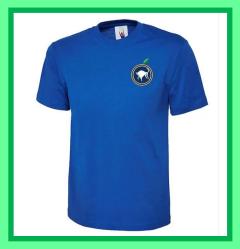

## St Luke's School Uniform: PE Kit

Royal blue crew-neck T-shirt (with school logo or plain).

Black or navy blue sports shorts.

- Appropriate trainers or plimsolls for use in the gym and outside, in any colour.
- A change of socks.
- Plain black or navy tracksuit trousers and/or pullover may be worn in cold weather.