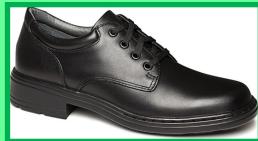

## St Luke's School Uniform: Footwear

School shoes or trainers in plain black.

No patterns, stripes, logos or other contrasting design details.

Logo is not black

Parts of design not black

Sole of shoe is not black