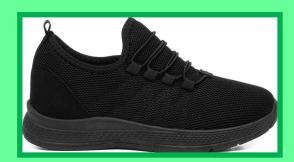

## St Luke's School Uniform: Footwear

School shoes or trainers in plain black.

No patterns, stripes, logos or other contrasting design details.

Logo is not black

Parts of design not black

Sole of shoe is not black