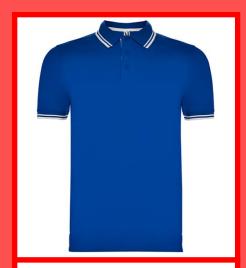

## St Luke's School Uniform: Upper Half

Royal blue school polo shirt (with school logo or plain).

Navy blue school crew-neck jumper, cardigan or fleece (with school logo or plain).

No patterns, stripes, logos or other contrasting design details.

Non-school logo

Non-school logo

Not plain colour

Not appropriate style