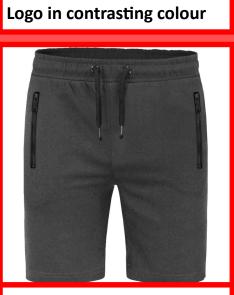

## St Luke's School Uniform: Lower Half

School trousers, skirt or shorts in black, grey or navy **or** equivalent in jogging bottom material.

No patterns, stripes, logos or other contrasting design details.

**Detail in contrasting colour** 

Stripe in contrasting colour

Not plain / block colour