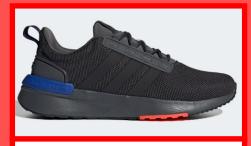

## St Luke's School Uniform: Footwear

School shoes or trainers in plain black.

No patterns, stripes, logos or other contrasting design details.

Logo is not black

Parts of design not black

Sole of shoe is not black