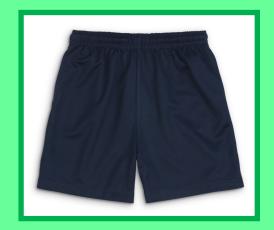

## St Luke's School Uniform: Lower Half

School trousers, skirt or shorts in black, grey or navy **or** equivalent in jogging bottom material.

No patterns, stripes, logos or other contrasting design details.

## St Luke's School Uniform: PE Kit

Royal blue crew-neck T-shirt (with school logo or plain).

Black or navy blue sports shorts.

- Appropriate trainers or plimsolls for use in the gym and outside, in any colour.
- A change of socks.
- Plain black or navy tracksuit trousers and/or pullover may be worn in cold weather.