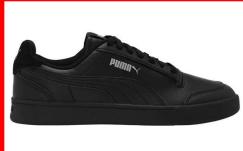

## St Luke's School Uniform: Footwear

School shoes or trainers in plain black.

No patterns, stripes, logos or other contrasting design details.

Logo is not black

Parts of design not black

Sole of shoe is not black