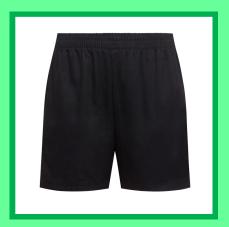

## St Luke's School Uniform: Lower Half

School trousers, skirt or shorts in black, grey or navy **or** equivalent in jogging bottom material.

No patterns, stripes, logos or other contrasting design details.

## St Luke's School Uniform: PE Kit

Royal blue crew-neck T-shirt (with school logo or plain).

Black or navy blue sports shorts.

- Appropriate trainers or plimsolls for use in the gym and outside, in any colour.
- A change of socks.
- Plain black or navy tracksuit trousers and/or pullover may be worn in cold weather.