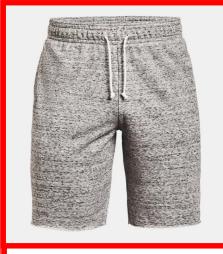

## St Luke's School Uniform: Lower Half

School trousers, skirt or shorts in black, grey or navy **or** equivalent in jogging bottom material.

No patterns, stripes, logos or other contrasting design details.