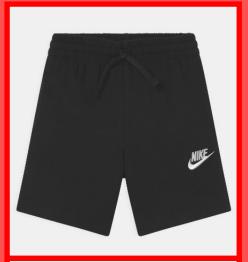

## St Luke's School Uniform: Lower Half

School trousers, skirt or shorts in black, grey or navy **or** equivalent in jogging bottom material.

No patterns, stripes, logos or other contrasting design details.

**Detail in contrasting colour** 

Stripe in contrasting colour

Not plain / block colour