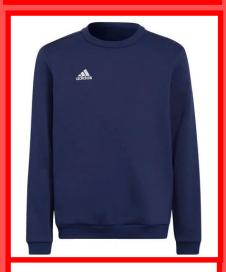

## St Luke's School Uniform: Upper Half

Royal blue school polo shirt (with school logo or plain).

Navy blue school crew-neck jumper, cardigan or fleece (with school logo or plain).

No patterns, stripes, logos or other contrasting design details.