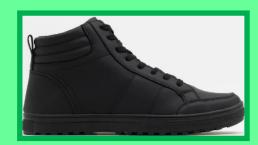

## St Luke's School Uniform: Footwear

School shoes or trainers in plain black.

No patterns, stripes, logos or other contrasting design details.

Logo is not black

Parts of design not black

Sole of shoe is not black