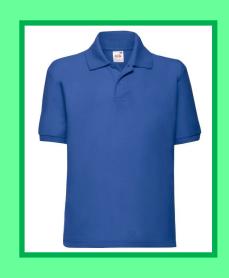

## St Luke's School Uniform: Upper Half

Royal blue school polo shirt (with school logo or plain).

Navy blue school crew-neck jumper, cardigan or fleece (with school logo or plain).

No patterns, stripes, logos or other contrasting design details.