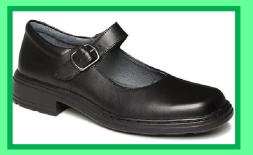

## St Luke's School Uniform: Footwear

School shoes or trainers in plain black.

No patterns, stripes, logos or other contrasting design details.

Logo is not black

Parts of design not black

Sole of shoe is not black