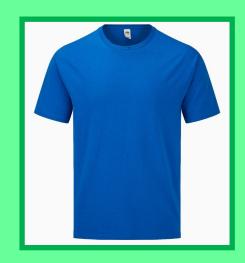

## St Luke's School Uniform: PE Kit

Royal blue crew-neck T-shirt (with school logo or plain).

Black or navy blue sports shorts.

- Appropriate trainers or plimsolls for use in the gym and outside, in any colour.
- A change of socks.
- Plain black or navy tracksuit trousers and/or pullover may be worn in cold weather.