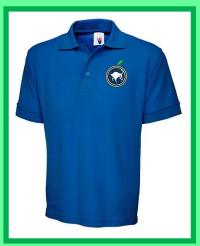

## St Luke's School Uniform: Upper Half

Royal blue school polo shirt (with school logo or plain).

Navy blue school crew-neck jumper, cardigan or fleece (with school logo or plain).

No patterns, stripes, logos or other contrasting design details.