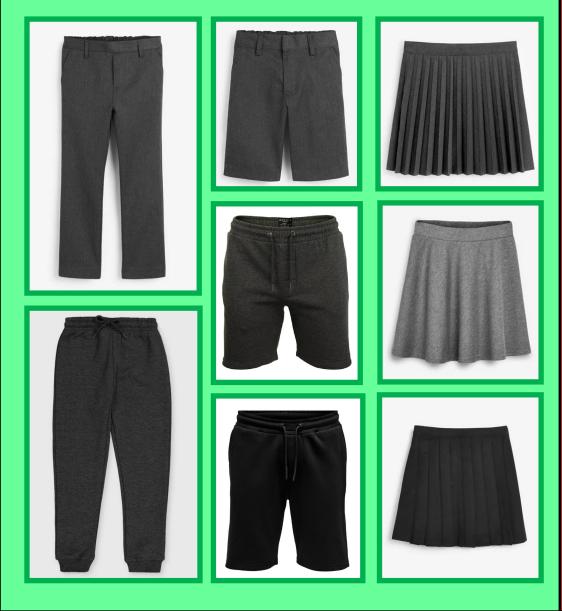

## St Luke's School Uniform: Lower Half

School trousers, skirt or shorts in black, grey or navy **or** equivalent in jogging bottom material.

No patterns, stripes, logos or other contrasting design details.