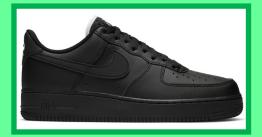

## St Luke's School Uniform: Footwear

School shoes or trainers in plain black.

No patterns, stripes, logos or other contrasting design details.

Logo is not black

Parts of design not black

Sole of shoe is not black