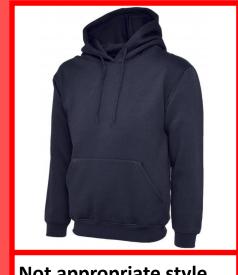

## St Luke's School Uniform: Upper Half

Royal blue school polo shirt (with school logo or plain).

Navy blue school crew-neck jumper, cardigan or fleece (with school logo or plain).

No patterns, stripes, logos or other contrasting design details.

Non-school logo

Non-school logo

Not plain colour

Not appropriate style