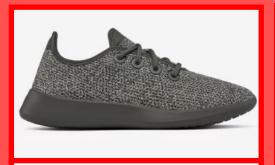

## St Luke's School Uniform: Footwear

School shoes or trainers in plain black.

No patterns, stripes, logos or other contrasting design details.

Logo is not black

Parts of design not black

Sole of shoe is not black