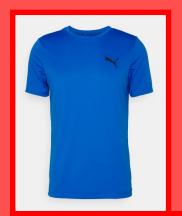

## St Luke's School Uniform: PE Kit

Royal blue crew-neck T-shirt (with school logo or plain).

Black or navy blue sports shorts.

- Appropriate trainers or plimsolls for use in the gym and outside, in any colour.
- A change of socks.
- Plain black or navy tracksuit trousers and/or pullover may be worn in cold weather.

No patterns, stripes, logos or other contrasting design details.

Non-plain items, with logos or details in a contrasting colour