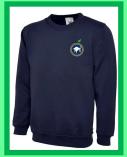

## St Luke's School Uniform: Upper Half

Royal blue school polo shirt (with school logo or plain).

Navy blue school crew-neck jumper, cardigan or fleece (with school logo or plain).

No patterns, stripes, logos or other contrasting design details.