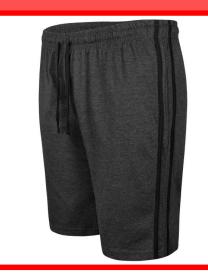

## St Luke's School Uniform: Lower Half

School trousers, skirt or shorts in black, grey or navy **or** equivalent in jogging bottom material.

No patterns, stripes, logos or other contrasting design details.

**Detail in contrasting colour** 

Stripe in contrasting colour

Not plain / block colour