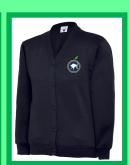

## St Luke's School Uniform: Upper Half

Royal blue school polo shirt (with school logo or plain).

Navy blue school crew-neck jumper, cardigan or fleece (with school logo or plain).

No patterns, stripes, logos or other contrasting design details.