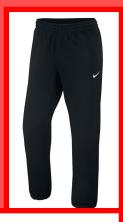

## St Luke's School Uniform: Lower Half

School trousers, skirt or shorts in black, grey or navy **or** equivalent in jogging bottom material.

No patterns, stripes, logos or other contrasting design details.

**Detail in contrasting colour** 

Stripe in contrasting colour

Not plain / block colour