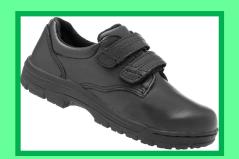

## St Luke's School Uniform: Footwear

School shoes or trainers in plain black.

No patterns, stripes, logos or other contrasting design details.

Logo is not black

Parts of design not black

Sole of shoe is not black