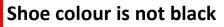

## St Luke's School Uniform: Footwear

School shoes or trainers in plain black.

No patterns, stripes, logos or other contrasting design details.

Logo is not black

Parts of design not black

Sole of shoe is not black