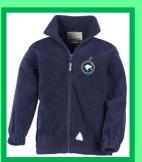

## St Luke's School Uniform: Upper Half

Royal blue school polo shirt (with school logo or plain).

Navy blue school crew-neck jumper, cardigan or fleece (with school logo or plain).

No patterns, stripes, logos or other contrasting design details.